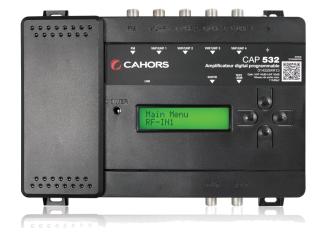

## CAP 532

## AMPLIFICATEUR PROGRAMMABLE TERRESTRE

L'ampli programmable CAP 532 est destiné à filtrer, égaliser, convertir et amplifier les signaux terrestres.

Avec son écran LCD et son clavier intégrés, il est très flexible sur le terrain pour un ajustement instantané des canaux et du niveau de puissance de sortie afin de distribuer avec succès les signaux dans un immeuble à logements multiples.

## Réf. 0145284R13 CAP 532

- ✓ 32 filtres programmables, 1 filtre numérique pour chaque canal (y compris les canaux adjacents)
- ✓ Haute sélectivité des filtres numériques (> 45 dB)
- Préamplificateur intégré et contrôle automatique de gain (CAG) pour capturer et compenser la différence de niveau du signal entrant
- ✓ 5 entrées -> 4 VHF/UHF, 1 FM
- ✓ Filtre LTE automatique 4G/5G
- ✓ Niveau de sortie élevé et réglable (113 dBµV)

| Caractéristiques Techniques           |                             |
|---------------------------------------|-----------------------------|
| Entrées                               | 4 x UHF/VHF / 1 x BI/FM     |
| Bande de fréquence VHF&UHF / FM (MHz) | 174-862 / 88-108            |
| Largeur des canaux                    | 8 MHz (UHF)                 |
| Gain (dB)                             | 50 (UHF), 20 (FM)           |
| Niveau max d'entrée (dBμV)            | 108 (VHF&UHF) - 78 (FM)     |
| Niveau max de sortie (dBµV)           | 113                         |
| MER (dB)                              | 35                          |
| Sélectivité des filtres numériques    | >45 dB @8MHz                |
| Télé-alimentation                     | 12 V                        |
| Alimentation                          | 110 - 240 VAC - jack 2.5 mm |
| Dimensions L x I x H (mm)             | 212 x 158 x 45              |
| Consommation (W)                      | 10                          |